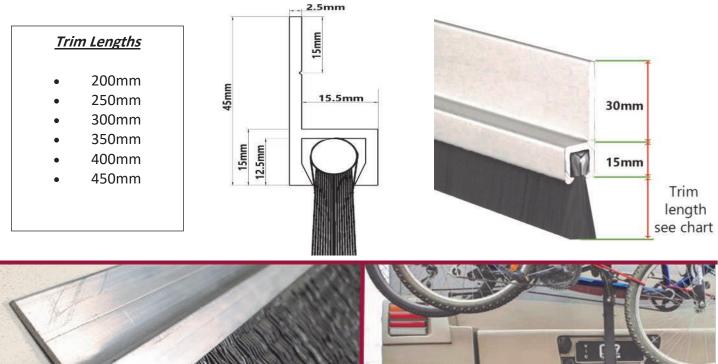

Our **Stone** *Guard* brush guarding is made by inserting a 12mm metal back strip brush into a specially designed Aluminium carrier that has a large 30mm surface area for fitting and as an added feature our design allows for simple / easy replacement of brush strips if required.

**Stone** *Guard* is available in 3 pre-cut standard lengths: 1200mm, 2000mm and 2400mm with trim lengths starting at 200mm thru to 450mm.

Designed & Manufactured in Australia by Industrial Brushware. Our Stone *Guard* is available thru any of our outlets across Australia or via our E-store. www.industrialbrushware.com.au