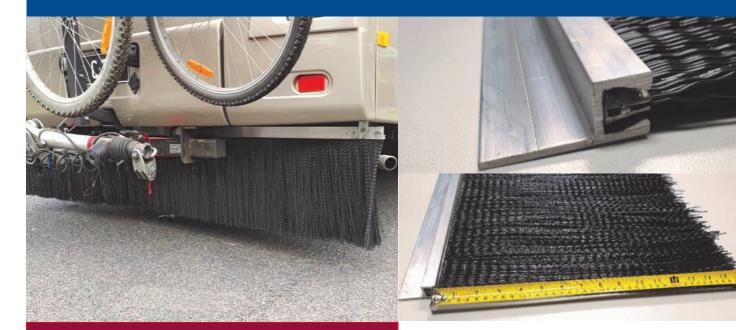

#### **IDEAL USE FOR:**

- TRUCKS
- RECREATIONAL VEHICLES
- CAMPERVANS
- CARAVANS
- •4WDs

Industrial Brushware presents Stone Guard, a unique range of **BRUSH GUARDING that offers** superior protection for your RV, Campervan, Caravan or 4WD by helping to prevent rocks, stones & gravel from flicking up causing damage to your vehicle.

## **STONE***GUARD*

Industrial Brushware's **Stone** *Guard* is a simple but effective way to help protect your vehicle from rocks, stones & gravel flicking up and causing damage to your vehicle whilst towing, it can be easily fitted onto your vehicle and its unique design allows for superior airflow and reduced co-efficient drag, delivering increased performance and fuel savings over solid rubber guarding.

Our **Stone** *Guard* brush guarding is made by inserting a 12mm metal back strip brush into a specially designed Aluminium carrier that has a large 30mm surface area for fitting and as an added feature our design allows for simple / easy replacement of brush strips if required.